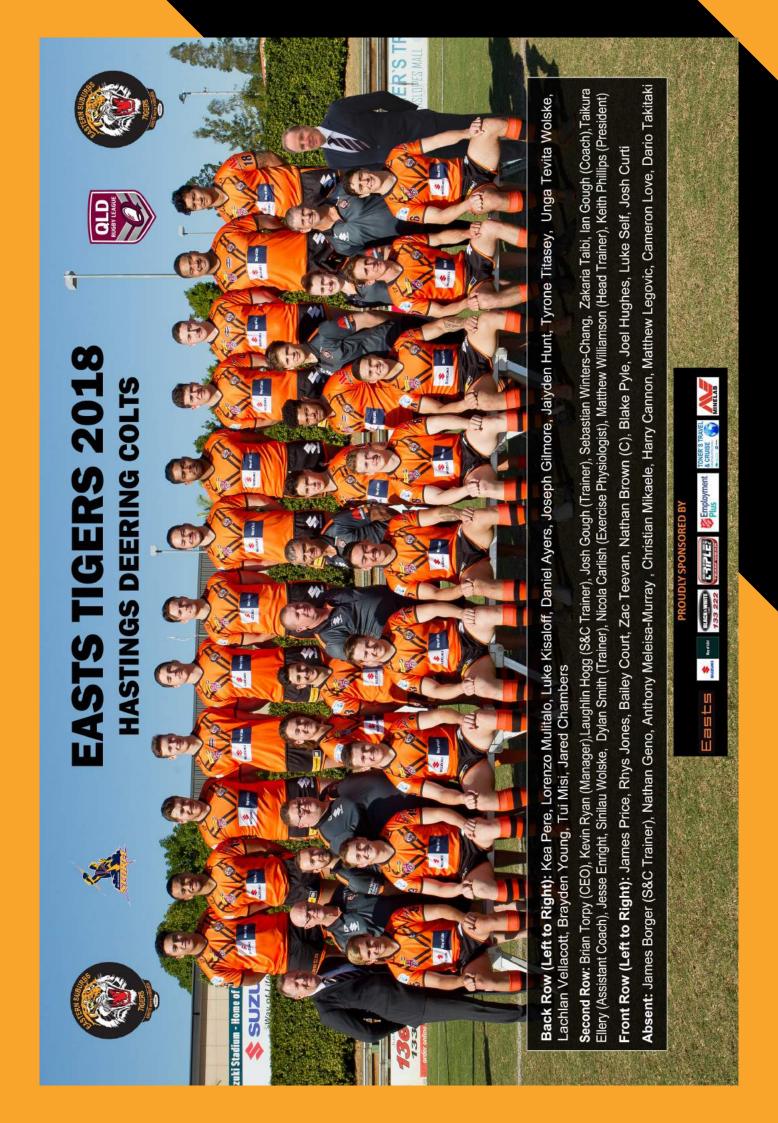

#### HASTINGS DEERING COLTS (U20)

**GRADE**)

Coach lan Gough
Assistant Coach Tai Ellery
Manager Kevin Ryan
Trainer Dylan Smith
Trainer Nicola Carlish